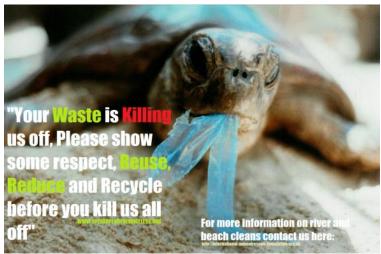

### This is what they can do.

Turtles eat plastic bags. They think they are jellyfish.
The bags kill them.

http://speakupforthevoiceless.org/tag/plastic-bags/

Whales eat them.

Seabirds swallow them.
They also become tangled
in them.

http://speakupforthevoiceless.org/tag/plastic-bags/

To the best of our knowledge, these images are public domain.

You might want to think about other issues, e.g. leaving dogs in hot cars, disturbing baby birds, fireworks, etc.