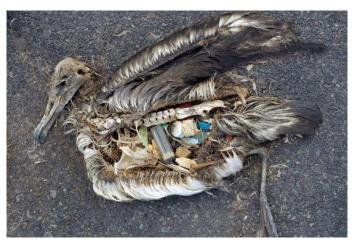

### This is what they can do.

Turtles eat plastic bags. They think they are jellyfish.
The bags kill them.

http://speakupforthevoiceless.org/tag/plastic-bags/

Whales eat them.

Seabirds swallow them.
They also become tangled
in them.

http://speakupforthevoiceless.org/tag/plastic-bags/

To the best of our knowledge, these images are public domain.

You might want to think about other issues, e.g. leaving dogs in hot cars, disturbing baby birds, fireworks, etc.