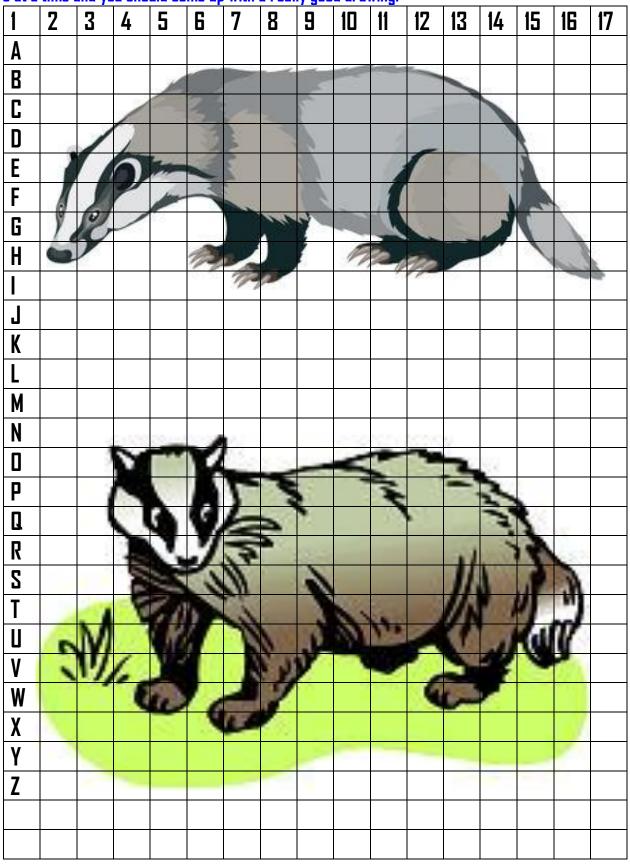

## **LEARN TO DRAW WITH BERTIE BADGER**

Look carefully at the pictures of the badger in the grid. Now use the grid below to copy it. Draw it one grid square at a time and you should come up with a really good drawing!

| 1      | 2 | 3 | 4 | 5 | 6 | 7 | 8 | 9 | 10 | 11 | 12 | 13 | 14 | 15 | 16 | 17 |
|--------|---|---|---|---|---|---|---|---|----|----|----|----|----|----|----|----|
| A      |   |   |   |   |   |   |   |   |    |    |    |    |    |    |    |    |
| В      |   |   |   |   |   |   |   |   |    |    |    |    |    |    |    |    |
| C      |   |   |   |   |   |   |   |   |    |    |    |    |    |    |    |    |
| D      |   |   |   |   |   |   |   |   |    |    |    |    |    |    |    |    |
| E<br>F |   |   |   |   |   |   |   |   |    |    |    |    |    |    |    |    |
| F      |   |   |   |   |   |   |   |   |    |    |    |    |    |    |    |    |
| G      |   |   |   |   |   |   |   |   |    |    |    |    |    |    |    |    |
| Н      |   |   |   |   |   |   |   |   |    |    |    |    |    |    |    |    |
| I      |   |   |   |   |   |   |   |   |    |    |    |    |    |    |    |    |
| J      |   |   |   |   |   |   |   |   |    |    |    |    |    |    |    |    |
| K      |   |   |   |   |   |   |   |   |    |    |    |    |    |    |    |    |
| L      |   |   |   |   |   |   |   |   |    |    |    |    |    |    |    |    |
| M      |   |   |   |   |   |   |   |   |    |    |    |    |    |    |    |    |
| N      |   |   |   |   |   |   |   |   |    |    |    |    |    |    |    |    |
|        |   |   |   |   |   |   |   |   |    |    |    |    |    |    |    |    |
| P      |   |   |   |   |   |   |   |   |    |    |    |    |    |    |    |    |
| Q      |   |   |   |   |   |   |   |   |    |    |    |    |    |    |    |    |
| R      |   |   |   |   |   |   |   |   |    |    |    |    |    |    |    |    |
| S      |   |   |   |   |   |   |   |   |    |    |    |    |    |    |    |    |
| T      |   |   |   |   |   |   |   |   |    |    |    |    |    |    |    |    |
| U      |   |   |   |   |   |   |   |   |    |    |    |    |    |    |    |    |
| V      |   |   |   |   |   |   |   |   |    |    |    |    |    |    |    |    |
| W      |   |   |   |   |   |   |   |   |    |    |    |    |    |    |    |    |
| X      |   |   |   |   |   |   |   |   |    |    |    |    |    |    |    |    |
| Υ      |   |   |   |   |   |   |   |   |    |    |    |    |    |    |    |    |
| Z      |   |   |   |   |   |   |   |   |    |    |    |    |    |    |    |    |
|        |   |   |   |   |   |   |   |   |    |    |    |    |    |    |    |    |
|        |   |   |   |   |   |   |   |   |    |    |    |    |    |    |    |    |